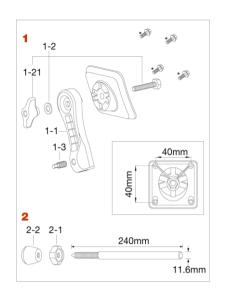

| Smoked Black Nickel plated finish |            |                                                |  |  |
|-----------------------------------|------------|------------------------------------------------|--|--|
| 1                                 | MSB35RU*   | Spur bracket (player's right side)             |  |  |
|                                   | MSB35LU*   | Spur bracket (player's left side)              |  |  |
| 1-11                              | MSS620WSBN | Square head bolt M6x20mm, washer & hex nut set |  |  |
| 1-12                              | HB840WN8TH | Bolt M8x40mm, spring, washer & wing nut set    |  |  |
| 1-2                               | MSB30-04   | Rubber spacer                                  |  |  |
| 1-3                               | MS412B20P  | Mounting Screw M4x12mm (20pcs/set)             |  |  |
| 1-5                               | MS414B20P  | Mounting Screw M4x14mm (20pcs/set)             |  |  |
| 2                                 | MSP-SCUT   | Bass drum spur (2pcs/set)                      |  |  |
| 2-1                               | MSP-RT     | Rubber nut                                     |  |  |
| 2-2                               | MSP-NTU    | Metal nut                                      |  |  |
| *NOROSPIL - INOROSI II            |            |                                                |  |  |

\*MSB35RU and MSB35LU come standard with MS412HSB

i discontinued model