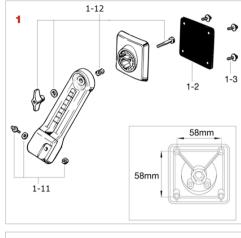

## Starclassic Walnut/Birch(~2022), Starclassic Peformer B/B

| No.      | Model No.            | Substitutable<br>Model No. | Description                                    |  |  |  |
|----------|----------------------|----------------------------|------------------------------------------------|--|--|--|
| Chrome P | Chrome Plated Finish |                            |                                                |  |  |  |
| 1        | MSB30R* 💋            | MSB35R*                    | Spur bracket (player's right side)             |  |  |  |
| •        | MSB30L* 💋            | MSB35L*                    | Spur bracket (player's left side)              |  |  |  |
| 1-11     | MS620HNT6W           |                            | Square head bolt M6x20mm, washer & hex nut set |  |  |  |
| 1-12     | HB840WN8T            |                            | Bolt M8x40mm, spring, washer & wing nut set    |  |  |  |
| 1-2      | MSB30-04             |                            | Rubber spacer                                  |  |  |  |
| 1-3      | MS412B20P            |                            | Mounting Screw M4x12mm (20pcs/set)             |  |  |  |
| 1-3      | MS414B20P            |                            | Mounting Screw M4x14mm (20pcs/set)             |  |  |  |
| 2        | MSP-SCT              |                            | Bass drum spur (2pcs/set)                      |  |  |  |
| 2-1      | MSP-RT               |                            | Rubber nut                                     |  |  |  |
| 2-2      | MSP-NT               |                            | Metal nut                                      |  |  |  |

\*MSB35R and MSB35L come standard with MS412HSB

| Brushed Nickel Plated Finish            |            |                                                |  |  |
|-----------------------------------------|------------|------------------------------------------------|--|--|
| 1                                       | MSB30RH*   | Spur bracket (player's right side)             |  |  |
|                                         | MSB30LH*   | Spur bracket (player's left side)              |  |  |
| 1-11                                    | MS620HNTWH | Square head bolt M6x20mm, washer & hex nut set |  |  |
| 1-12                                    | HB840WN8TH | Bolt M8x40mm, spring, washer & wing nut set    |  |  |
| 1-2                                     | MSB30-04   | Rubber spacer                                  |  |  |
| 1-3                                     | MS412B20P  | Mounting Screw M4x12mm (20pcs/set)             |  |  |
| 1-5                                     | MS414B20P  | Mounting Screw M4x14mm (20pcs/set)             |  |  |
| 2                                       | MSP-SCHNT  | Bass drum spur (2pcs/set)                      |  |  |
| 2-1                                     | MSP-RT     | Rubber nut                                     |  |  |
| 2-2                                     | MSP-NTHN   | Metal nut                                      |  |  |
| *************************************** |            |                                                |  |  |