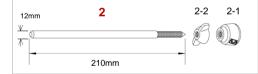

\*MSB35RU and MSB35LU come standard with MS412HSB

|          |                |                            | <b>V</b> : discontinued model                                                     |
|----------|----------------|----------------------------|-----------------------------------------------------------------------------------|
| Starclas | ssic Performer | , Silverstar               |                                                                                   |
| No.      | Model No.      | Substitutable<br>Model No. | Description                                                                       |
| Chrome P | lated Finish   |                            |                                                                                   |
| 1        | MSB10          |                            | Spur bracket                                                                      |
| 1-1      | HB850WN8W      |                            | Bolt M8x50mm, washer & t-nut set                                                  |
| 1-2      | MS620HNT6W     |                            | Square head bolt M6x20mm, washer & nut set                                        |
| 1-3      | MS414B20P      |                            | Mounting Screw M4x14mm (20pcs/set)                                                |
| 1-4      | MSB30-04       |                            | Rubber spacer                                                                     |
| 2        | MSP-RSC2P      |                            | Bass drum spur Φ12mmx L=346mm for 20"& 22"<br>diameter 8 lug bass drum (2pcs/set) |
| 2        | MSP-RSC4P      |                            | Bass drum spur Φ12mmx L=315mm for 24" diameter<br>10 lug bass drum (2pcs/set)     |
| 2-1      | MSP-RT         |                            | Rubber nut                                                                        |
| 2-2      | MSP-NT         |                            | Metal nut                                                                         |