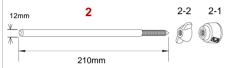

| 31 | STAR Drum |           |                            |                                    |  |  |
|----|-----------|-----------|----------------------------|------------------------------------|--|--|
|    | No.       | Model No. | Substitutable<br>Model No. | Description                        |  |  |
|    | 1         | MSB90R    |                            | Spur bracket (player's right side) |  |  |
|    |           | MSB90L    |                            | Spur bracket (player's left side)  |  |  |
|    | 1-1       | MS412N20P |                            | Mounting Screw M4x12mm (20pcs/set) |  |  |