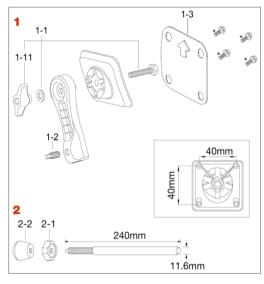

## Starclassic (2023~), Starclassic Walnut/Birch (2023~)

| No.                                            | Model No.  | Substitutable<br>Model No. | Description                                    |  |  |
|------------------------------------------------|------------|----------------------------|------------------------------------------------|--|--|
| Chrome Plated Finish                           |            |                            |                                                |  |  |
| 4                                              | MSB35R*    |                            | Spur bracket (player's right side)             |  |  |
|                                                | MSB35L*    |                            | Spur bracket (player's left side)              |  |  |
| 1-11                                           | MS620HNT6W |                            | Square head bolt M6x20mm, washer & hex nut set |  |  |
| 1-12                                           | HB840WN8T  |                            | Bolt M8x40mm, spring, washer & wing nut set    |  |  |
| 1-2                                            | MSB30-04   |                            | Rubber spacer                                  |  |  |
| 1-3                                            | MS412B20P  |                            | Mounting Screw M4x12mm (20pcs/set)             |  |  |
| 1-5                                            | MS414B20P  |                            | Mounting Screw M4x14mm (20pcs/set)             |  |  |
| 2                                              | MSP-SCT    |                            | Bass drum spur (2pcs/set)                      |  |  |
| 2-1                                            | MSP-RT     |                            | Rubber nut                                     |  |  |
| 2-2                                            | MSP-NT     |                            | Metal nut                                      |  |  |
| *MSB35R and MSB35L come standard with MS412HSB |            |                            |                                                |  |  |

### Black Nickel Plated Finish

| Black Nickel Plated Finish                         |            |                                                |  |
|----------------------------------------------------|------------|------------------------------------------------|--|
| 1                                                  | MSB35RBN*  | Spur bracket (player's right side)             |  |
| •                                                  | MSB35LBN*  | Spur bracket (player's left side)              |  |
| 1-11                                               | MSS620WSBN | Square head bolt M6x20mm, washer & hex nut set |  |
| 1-12                                               | HBS840WSBN | Bolt M8x40mm, spring, washer & wing nut set    |  |
| 1-2                                                | MSB30-04   | Rubber spacer                                  |  |
| 1-3                                                | MS412B20P  | Mounting Screw M4x12mm (20pcs/set)             |  |
| 1-5                                                | MS414B20P  | Mounting Screw M4x14mm (20pcs/set)             |  |
| 2                                                  | MSP-SCBNT  | Bass drum spur (2pcs/set)                      |  |
| 2-1                                                | MSP-RT     | Rubber nut                                     |  |
| 2-2                                                | MSP-NTBN   | Metal nut                                      |  |
| *MSB35RBN and MSB35LBN come standard with MS412HSB |            |                                                |  |