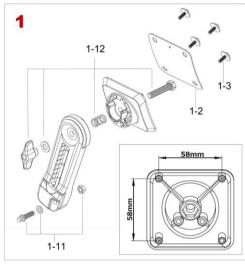

## Starclassic Walnut/Birch(~2022), Starclassic Peformer B/B

| No.      | Model No.            | Substitutable<br>Model No. | Description                                    |  |  |  |
|----------|----------------------|----------------------------|------------------------------------------------|--|--|--|
| Chrome P | Chrome Plated Finish |                            |                                                |  |  |  |
| 1        | MSB30R* 💋            | MSB35R*                    | Spur bracket (player's right side)             |  |  |  |
| •        | MSB30L* 💋            | MSB35L*                    | Spur bracket (player's left side)              |  |  |  |
| 1-11     | MS620HNT6W           |                            | Square head bolt M6x20mm, washer & hex nut set |  |  |  |
| 1-12     | HB840WN8T            |                            | Bolt M8x40mm, spring, washer & wing nut set    |  |  |  |
| 1-2      | MSB30-04             |                            | Rubber spacer                                  |  |  |  |
| 1-3      | MS412B20P            |                            | Mounting Screw M4x12mm (20pcs/set)             |  |  |  |
| 1-3      | MS414B20P            |                            | Mounting Screw M4x14mm (20pcs/set)             |  |  |  |
| 2        | MSP-SCT              |                            | Bass drum spur (2pcs/set)                      |  |  |  |
| 2-1      | MSP-RT               |                            | Rubber nut                                     |  |  |  |
| 2-2      | MSP-NT               |                            | Metal nut                                      |  |  |  |

\*MSB35R and MSB35L come standard with MS412HSB

| Brushed Nickel Plated Finish            |            |                                                |  |  |
|-----------------------------------------|------------|------------------------------------------------|--|--|
| 1                                       | MSB30RH*   | Spur bracket (player's right side)             |  |  |
|                                         | MSB30LH*   | Spur bracket (player's left side)              |  |  |
| 1-11                                    | MS620HNTWH | Square head bolt M6x20mm, washer & hex nut set |  |  |
| 1-12                                    | HB840WN8TH | Bolt M8x40mm, spring, washer & wing nut set    |  |  |
| 1-2                                     | MSB30-04   | Rubber spacer                                  |  |  |
| 1-3                                     | MS412B20P  | Mounting Screw M4x12mm (20pcs/set)             |  |  |
| 1-5                                     | MS414B20P  | Mounting Screw M4x14mm (20pcs/set)             |  |  |
| 2                                       | MSP-SCHNT  | Bass drum spur (2pcs/set)                      |  |  |
| 2-1                                     | MSP-RT     | Rubber nut                                     |  |  |
| 2-2                                     | MSP-NTHN   | Metal nut                                      |  |  |
| *************************************** |            |                                                |  |  |