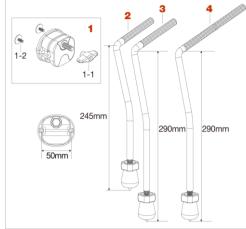

\*MSB35RU and MSB35LU come standard with MS412HSB

|          |                |                            | <b>V</b> : discontinued model                                                     |
|----------|----------------|----------------------------|-----------------------------------------------------------------------------------|
| Starclas | ssic Performer | , Silverstar               |                                                                                   |
| No.      | Model No.      | Substitutable<br>Model No. | Description                                                                       |
| Chrome P | lated Finish   |                            |                                                                                   |
| 1        | MSB10          |                            | Spur bracket                                                                      |
| 1-1      | HB850WN8W      |                            | Bolt M8x50mm, washer & t-nut set                                                  |
| 1-2      | MS620HNT6W     |                            | Square head bolt M6x20mm, washer & nut set                                        |
| 1-3      | MS414B20P      |                            | Mounting Screw M4x14mm (20pcs/set)                                                |
| 1-4      | MSB30-04       |                            | Rubber spacer                                                                     |
| 2        | MSP-RSC2P      |                            | Bass drum spur Φ12mmx L=346mm for 20"& 22"<br>diameter 8 lug bass drum (2pcs/set) |
| 2        | MSP-RSC4P      |                            | Bass drum spur Φ12mmx L=315mm for 24" diameter<br>10 lug bass drum (2pcs/set)     |
| 2-1      | MSP-RT         |                            | Rubber nut                                                                        |
| 2-2      | MSP-NT         |                            | Metal nut                                                                         |

i discontinued model