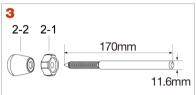

## Starclassic (2023~), Starclassic Walnut/Birch (2023~)

| No.                                            | Model No.  | Substitutable<br>Model No. | Description                                    |  |  |
|------------------------------------------------|------------|----------------------------|------------------------------------------------|--|--|
| Chrome Plated Finish                           |            |                            |                                                |  |  |
| 4                                              | MSB35R*    |                            | Spur bracket (player's right side)             |  |  |
|                                                | MSB35L*    |                            | Spur bracket (player's left side)              |  |  |
| 1-11                                           | MS620HNT6W |                            | Square head bolt M6x20mm, washer & hex nut set |  |  |
| 1-12                                           | HB840WN8T  |                            | Bolt M8x40mm, spring, washer & wing nut set    |  |  |
| 1-2                                            | MSB30-04   |                            | Rubber spacer                                  |  |  |
| 1-3                                            | MS412B20P  |                            | Mounting Screw M4x12mm (20pcs/set)             |  |  |
| 1-5                                            | MS414B20P  |                            | Mounting Screw M4x14mm (20pcs/set)             |  |  |
| 2                                              | MSP-SCT    |                            | Bass drum spur (2pcs/set)                      |  |  |
| 2-1                                            | MSP-RT     |                            | Rubber nut                                     |  |  |
| 2-2                                            | MSP-NT     |                            | Metal nut                                      |  |  |
| *MSB35R and MSB35L come standard with MS412HSB |            |                            |                                                |  |  |

### Black Nickel Plated Finish

| Black Nickel Plated Finish                         |            |                                                |  |
|----------------------------------------------------|------------|------------------------------------------------|--|
| 1                                                  | MSB35RBN*  | Spur bracket (player's right side)             |  |
| •                                                  | MSB35LBN*  | Spur bracket (player's left side)              |  |
| 1-11                                               | MSS620WSBN | Square head bolt M6x20mm, washer & hex nut set |  |
| 1-12                                               | HBS840WSBN | Bolt M8x40mm, spring, washer & wing nut set    |  |
| 1-2                                                | MSB30-04   | Rubber spacer                                  |  |
| 1-3                                                | MS412B20P  | Mounting Screw M4x12mm (20pcs/set)             |  |
| 1-5                                                | MS414B20P  | Mounting Screw M4x14mm (20pcs/set)             |  |
| 2                                                  | MSP-SCBNT  | Bass drum spur (2pcs/set)                      |  |
| 2-1                                                | MSP-RT     | Rubber nut                                     |  |
| 2-2                                                | MSP-NTBN   | Metal nut                                      |  |
| *MSB35RBN and MSB35LBN come standard with MS412HSB |            |                                                |  |

| Smoked Black Nickel plated finish |            |                                                |  |  |
|-----------------------------------|------------|------------------------------------------------|--|--|
| 1                                 | MSB35RU*   | Spur bracket (player's right side)             |  |  |
|                                   | MSB35LU*   | Spur bracket (player's left side)              |  |  |
| 1-11                              | MSS620WSBN | Square head bolt M6x20mm, washer & hex nut set |  |  |
| 1-12                              | HB840WN8TH | Bolt M8x40mm, spring, washer & wing nut set    |  |  |
| 1-2                               | MSB30-04   | Rubber spacer                                  |  |  |
| 1-3                               | MS412B20P  | Mounting Screw M4x12mm (20pcs/set)             |  |  |
| 1-5                               | MS414B20P  | Mounting Screw M4x14mm (20pcs/set)             |  |  |
| 2                                 | MSP-SCUT   | Bass drum spur (2pcs/set)                      |  |  |
| 2-1                               | MSP-RT     | Rubber nut                                     |  |  |
| 2-2                               | MSP-NTU    | Metal nut                                      |  |  |
| *NOROSPIL - INOROSI II            |            |                                                |  |  |

\*MSB35RU and MSB35LU come standard with MS412HSB

i discontinued model