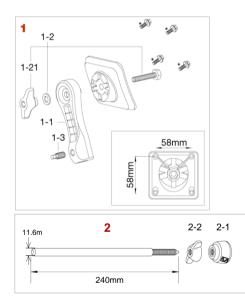

## Starclassic Walnut/Birch(~2022), Starclassic Peformer B/B

| No.      | Model No.            | Substitutable<br>Model No. | Description                                    |  |  |  |
|----------|----------------------|----------------------------|------------------------------------------------|--|--|--|
| Chrome P | Chrome Plated Finish |                            |                                                |  |  |  |
| 1        | MSB30R* 💋            | MSB35R*                    | Spur bracket (player's right side)             |  |  |  |
| •        | MSB30L* 💋            | MSB35L*                    | Spur bracket (player's left side)              |  |  |  |
| 1-11     | MS620HNT6W           |                            | Square head bolt M6x20mm, washer & hex nut set |  |  |  |
| 1-12     | HB840WN8T            |                            | Bolt M8x40mm, spring, washer & wing nut set    |  |  |  |
| 1-2      | MSB30-04             |                            | Rubber spacer                                  |  |  |  |
| 1-3      | MS412B20P            |                            | Mounting Screw M4x12mm (20pcs/set)             |  |  |  |
| 1-3      | MS414B20P            |                            | Mounting Screw M4x14mm (20pcs/set)             |  |  |  |
| 2        | MSP-SCT              |                            | Bass drum spur (2pcs/set)                      |  |  |  |
| 2-1      | MSP-RT               |                            | Rubber nut                                     |  |  |  |
| 2-2      | MSP-NT               |                            | Metal nut                                      |  |  |  |

\*MSB35R and MSB35L come standard with MS412HSB

| Brushed Nickel Plated Finish            |            |                                                |  |  |
|-----------------------------------------|------------|------------------------------------------------|--|--|
| 1                                       | MSB30RH*   | Spur bracket (player's right side)             |  |  |
|                                         | MSB30LH*   | Spur bracket (player's left side)              |  |  |
| 1-11                                    | MS620HNTWH | Square head bolt M6x20mm, washer & hex nut set |  |  |
| 1-12                                    | HB840WN8TH | Bolt M8x40mm, spring, washer & wing nut set    |  |  |
| 1-2                                     | MSB30-04   | Rubber spacer                                  |  |  |
| 1-3                                     | MS412B20P  | Mounting Screw M4x12mm (20pcs/set)             |  |  |
| 1-5                                     | MS414B20P  | Mounting Screw M4x14mm (20pcs/set)             |  |  |
| 2                                       | MSP-SCHNT  | Bass drum spur (2pcs/set)                      |  |  |
| 2-1                                     | MSP-RT     | Rubber nut                                     |  |  |
| 2-2                                     | MSP-NTHN   | Metal nut                                      |  |  |
| *************************************** |            |                                                |  |  |

\*MSB30RH and MSB30LH come standard with MS412HSB

| 4    | MSB30RBN* 💋 | MSB35RBN* | Spur bracket (player's right side)             |
|------|-------------|-----------|------------------------------------------------|
|      | MSB30LBN* 💋 | MSB35LBN* | Spur bracket (player's left side)              |
| 1-11 | MSS620WSBN  |           | Square head bolt M6x20mm, washer & hex nut set |
| 1-12 | HBS840WSBN  |           | Bolt M8x40mm, spring, washer & wing nut set    |
| 1-2  | MSB30-04    |           | Rubber spacer                                  |
| 1-3  | MS412B20P   |           | Mounting Screw M4x12mm (20pcs/set)             |
| 1-3  | MS414B20P   |           | Mounting Screw M4x14mm (20pcs/set)             |
| 2    | MSP-SCBNT   |           | Bass drum spur (2pcs/set)                      |
| 2-1  | MSP-RT      |           | Rubber nut                                     |
| 2-2  | MSP-NTBN    |           | Metal nut                                      |

| Smoked Black Nickel plated finish |            |          |                                                |  |
|-----------------------------------|------------|----------|------------------------------------------------|--|
| 1                                 | MSB30RU* 💋 | MSB35RU* | Spur bracket (player's right side)             |  |
|                                   | MSB30LU* 💋 | MSB35LU* | Spur bracket (player's left side)              |  |
| 1-11                              | MSS620WSBN |          | Square head bolt M6x20mm, washer & hex nut set |  |
| 1-12                              | HB840WN8TH |          | Bolt M8x40mm, spring, washer & wing nut set    |  |
| 1-2                               | MSB30-04   |          | Rubber spacer                                  |  |
| 1-3                               | MS412B20P  |          | Mounting Screw M4x12mm (20pcs/set)             |  |
| 1-5                               | MS414B20P  |          | Mounting Screw M4x14mm (20pcs/set)             |  |
| 2                                 | MSP-SCUT   |          | Bass drum spur (2pcs/set)                      |  |
| 2-1                               | MSP-RT     |          | Rubber nut                                     |  |
| 2-2                               | MSP-NTU    |          | Metal nut                                      |  |

\*MSB35RU and MSB35LU come standard with MS412HSB

|          |                |                            | <b>V</b> : discontinued model                                                     |
|----------|----------------|----------------------------|-----------------------------------------------------------------------------------|
| Starclas | ssic Performer | , Silverstar               |                                                                                   |
| No.      | Model No.      | Substitutable<br>Model No. | Description                                                                       |
| Chrome P | lated Finish   |                            |                                                                                   |
| 1        | MSB10          |                            | Spur bracket                                                                      |
| 1-1      | HB850WN8W      |                            | Bolt M8x50mm, washer & t-nut set                                                  |
| 1-2      | MS620HNT6W     |                            | Square head bolt M6x20mm, washer & nut set                                        |
| 1-3      | MS414B20P      |                            | Mounting Screw M4x14mm (20pcs/set)                                                |
| 1-4      | MSB30-04       |                            | Rubber spacer                                                                     |
| 2        | MSP-RSC2P      |                            | Bass drum spur Φ12mmx L=346mm for 20"& 22"<br>diameter 8 lug bass drum (2pcs/set) |
| 2        | MSP-RSC4P      |                            | Bass drum spur Φ12mmx L=315mm for 24" diameter<br>10 lug bass drum (2pcs/set)     |
| 2-1      | MSP-RT         |                            | Rubber nut                                                                        |
| 2-2      | MSP-NT         |                            | Metal nut                                                                         |