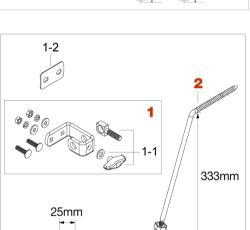

## Superstar Classic

ſ

| No.                 | Model No.     | Substitutable<br>Model No. | Description                             |
|---------------------|---------------|----------------------------|-----------------------------------------|
| Chrome F            | Plated Finish |                            |                                         |
| 1                   | MSB65P        |                            | Spur bracket                            |
| 1-1                 | HB840WN8      |                            | Bolt M8x40mm, nut & washer assembly     |
| 1-11                | WN8P          |                            | Wing nut M8, 2pcs/set                   |
| 1-2                 | S812SH        |                            | Square head bolt M8x12mm                |
| 1-3                 | MSB65P-01     |                            | Rubber spacer                           |
| *sold<br>separately | MS412B20P     |                            | Mounting sems screw M4x12mm (20pcs/set) |
| 2                   | MSPIPT2       |                            | Bass Drum Spur (2pcs/set)               |
| 2-1                 | MSP-INT       |                            | Nylon nut                               |
| 2-2                 | MSP-IRT       |                            | Plastic nut (toe)                       |

Imperialstar (2019~(IE Model),2005~2018, 2023~(IP Model))

| No.                 | Model No.     | Substitutable<br>Model No. | Description                                |
|---------------------|---------------|----------------------------|--------------------------------------------|
| Chrome F            | Plated Finish |                            |                                            |
| 1                   | MSB65         |                            | Spur bracket                               |
| 1-1                 | MSB601        |                            | Spur bracket only                          |
| 1-2                 | HB840WN8      |                            | Bolt M8x40mm, nut & washer assembly        |
| 1-21                | WN8P          |                            | Wing nut M8, 2pcs/set                      |
| 1-3                 | S812SH        |                            | Square head bolt M8x12mm                   |
| *sold<br>separately | MS412B20P     |                            | Mounting sems screw M4x12mm (20pcs/set)    |
| 2                   | MSPIPT2       |                            | Bass Drum Spur (2pcs/set)                  |
| 2-1                 | MSP-INT       |                            | Nylon nut                                  |
| 2-2                 | MSP-IRT       |                            | Plastic nut (toe)                          |
| 3                   | MSPIPT18      |                            | Bass Drum Spur for 18"BASS DRUM (2pcs/set) |
| 2-1                 | MSP-INT       |                            | Nylon nut                                  |
| 2-2                 | MSP-IRT       |                            | Plastic nut (toe)                          |