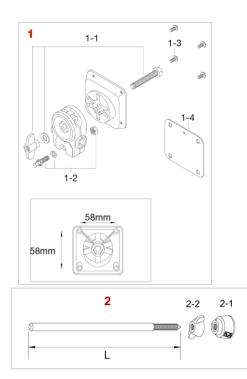

## Starclassic Walnut/Birch(~2022), Starclassic Peformer B/B

| No.      | Model No.            | Substitutable<br>Model No. | Description                                    |  |  |  |
|----------|----------------------|----------------------------|------------------------------------------------|--|--|--|
| Chrome P | Chrome Plated Finish |                            |                                                |  |  |  |
| 1        | MSB30R* 💋            | MSB35R*                    | Spur bracket (player's right side)             |  |  |  |
| •        | MSB30L* 💋            | MSB35L*                    | Spur bracket (player's left side)              |  |  |  |
| 1-11     | MS620HNT6W           |                            | Square head bolt M6x20mm, washer & hex nut set |  |  |  |
| 1-12     | HB840WN8T            |                            | Bolt M8x40mm, spring, washer & wing nut set    |  |  |  |
| 1-2      | MSB30-04             |                            | Rubber spacer                                  |  |  |  |
| 1-3      | MS412B20P            |                            | Mounting Screw M4x12mm (20pcs/set)             |  |  |  |
| 1-3      | MS414B20P            |                            | Mounting Screw M4x14mm (20pcs/set)             |  |  |  |
| 2        | MSP-SCT              |                            | Bass drum spur (2pcs/set)                      |  |  |  |
| 2-1      | MSP-RT               |                            | Rubber nut                                     |  |  |  |
| 2-2      | MSP-NT               |                            | Metal nut                                      |  |  |  |

\*MSB35R and MSB35L come standard with MS412HSB

| Brushed Nickel Plated Finish            |            |                                                |  |  |
|-----------------------------------------|------------|------------------------------------------------|--|--|
| 1                                       | MSB30RH*   | Spur bracket (player's right side)             |  |  |
|                                         | MSB30LH*   | Spur bracket (player's left side)              |  |  |
| 1-11                                    | MS620HNTWH | Square head bolt M6x20mm, washer & hex nut set |  |  |
| 1-12                                    | HB840WN8TH | Bolt M8x40mm, spring, washer & wing nut set    |  |  |
| 1-2                                     | MSB30-04   | Rubber spacer                                  |  |  |
| 1-3                                     | MS412B20P  | Mounting Screw M4x12mm (20pcs/set)             |  |  |
| 1-5                                     | MS414B20P  | Mounting Screw M4x14mm (20pcs/set)             |  |  |
| 2                                       | MSP-SCHNT  | Bass drum spur (2pcs/set)                      |  |  |
| 2-1                                     | MSP-RT     | Rubber nut                                     |  |  |
| 2-2                                     | MSP-NTHN   | Metal nut                                      |  |  |
| *************************************** |            |                                                |  |  |