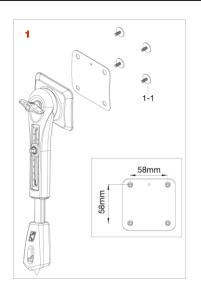

## Starclassic Walnut/Birch(~2022), Starclassic Peformer B/B

| No.      | Model No.            | Substitutable<br>Model No. | Description                                    |  |  |  |
|----------|----------------------|----------------------------|------------------------------------------------|--|--|--|
| Chrome P | Chrome Plated Finish |                            |                                                |  |  |  |
| 1        | MSB30R* 💋            | MSB35R*                    | Spur bracket (player's right side)             |  |  |  |
| •        | MSB30L* 💋            | MSB35L*                    | Spur bracket (player's left side)              |  |  |  |
| 1-11     | MS620HNT6W           |                            | Square head bolt M6x20mm, washer & hex nut set |  |  |  |
| 1-12     | HB840WN8T            |                            | Bolt M8x40mm, spring, washer & wing nut set    |  |  |  |
| 1-2      | MSB30-04             |                            | Rubber spacer                                  |  |  |  |
| 1-3      | MS412B20P            |                            | Mounting Screw M4x12mm (20pcs/set)             |  |  |  |
| 1-3      | MS414B20P            |                            | Mounting Screw M4x14mm (20pcs/set)             |  |  |  |
| 2        | MSP-SCT              |                            | Bass drum spur (2pcs/set)                      |  |  |  |
| 2-1      | MSP-RT               |                            | Rubber nut                                     |  |  |  |
| 2-2      | MSP-NT               |                            | Metal nut                                      |  |  |  |

\*MSB35R and MSB35L come standard with MS412HSB

| Brushed Nickel Plated Finish            |            |                                                |  |  |
|-----------------------------------------|------------|------------------------------------------------|--|--|
| 1                                       | MSB30RH*   | Spur bracket (player's right side)             |  |  |
|                                         | MSB30LH*   | Spur bracket (player's left side)              |  |  |
| 1-11                                    | MS620HNTWH | Square head bolt M6x20mm, washer & hex nut set |  |  |
| 1-12                                    | HB840WN8TH | Bolt M8x40mm, spring, washer & wing nut set    |  |  |
| 1-2                                     | MSB30-04   | Rubber spacer                                  |  |  |
| 1-3                                     | MS412B20P  | Mounting Screw M4x12mm (20pcs/set)             |  |  |
| 1-5                                     | MS414B20P  | Mounting Screw M4x14mm (20pcs/set)             |  |  |
| 2                                       | MSP-SCHNT  | Bass drum spur (2pcs/set)                      |  |  |
| 2-1                                     | MSP-RT     | Rubber nut                                     |  |  |
| 2-2                                     | MSP-NTHN   | Metal nut                                      |  |  |
| *************************************** |            |                                                |  |  |