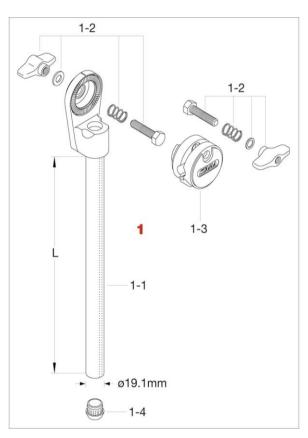

# MTA30B / MTA45B (MTA30 / MTA45)

## Production from 1998 to Oct. 2023

| No. | Model No.              | Substitutable<br>Model No. | Description                         |
|-----|------------------------|----------------------------|-------------------------------------|
| 1   | MTA30<br>(Disconinued) | MTA30B                     | Ratchet Arm (L=300mm)               |
| 1   | MTA45<br>(Disconinued) | MTA45B                     | Ratchet Arm (L=450mm)               |
| 1-1 | MTA30R-1               |                            | Tube only for MTA30                 |
|     | MTA45R-1               |                            | Tube only for MTA45                 |
| 1-2 | HB835WN8T              |                            | Bolt, spring, washer & nut assembly |
| 1-3 | HC83B-33               |                            | Pressure casting                    |
| 1-4 | IRC19S                 |                            | Insert rubber cap (19.1mm)          |

Model number has changed to the MTA30B and MTA45B from Nov. 2023  $\,$